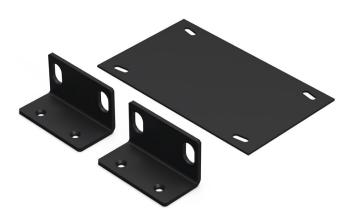

Please visit also our website for the latest documentation, videos and information:

https://www.trivum.com https://service.trivum.com

## If support is needed

Please contact your local trivum dealer or write to:

service@trivum.com

## **Download links:**

trivum ServerAdmin Tool (Windows):

https://trivum.de/admin-tool

trivum Apps (iOS, Android, Web):

https://trivum.de/apps

## 19" Mounting Kit Manual





Before starting the installation it is necessary to unmount the brackets on the bottom of the enclosure which are screwed down with 4 torx screws.

- 1. Mount the brackets on each side.
- 2. Place the devices post covid tightly to each other and in the same direction, and install the mounting plate as shown in the picture.

## The Kit Includes:

- 2x rack brackets
- 1x mount plate
- 8x screws.v