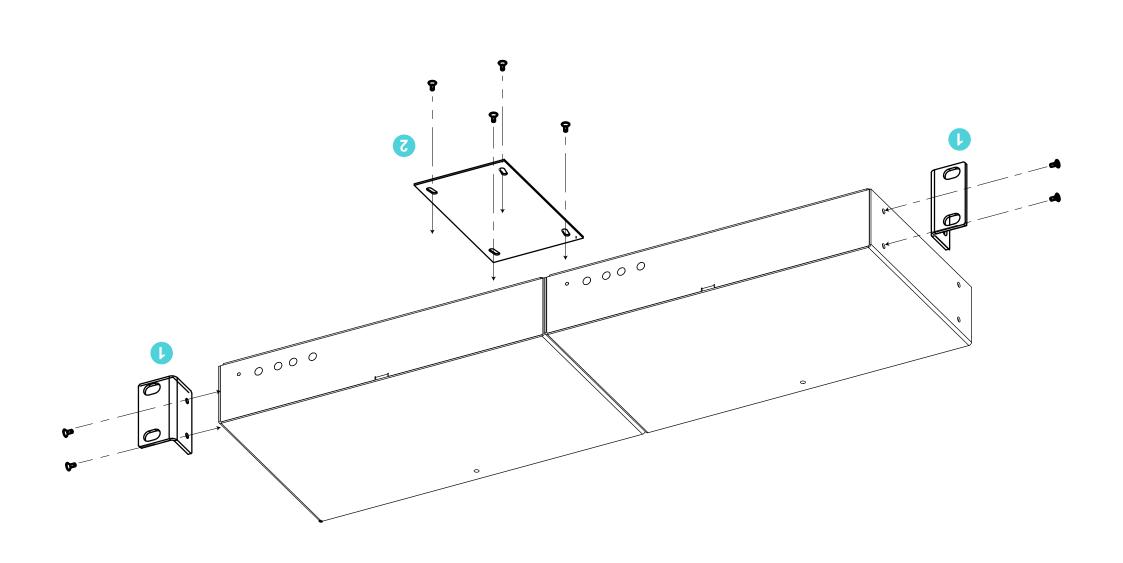

## 19" Mounting Kit Manual

Before starting the installation it is necessary to unmount the brackets on the bottom of the enclosure which are screwed down with 4 torx screws.

- 1. Mount the brackets on each side.
- 2. Place the devices post covid tightly to each other and in the same direction, and install the mounting plate as shown in the picture.